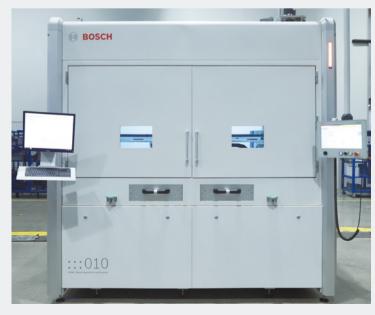

#### Machine Introduction

### **TCL series**

| ltem                              |                     |
|-----------------------------------|---------------------|
| Sheet Thickness                   | 0.075mm~1mm         |
| Welding Method                    | High Speed Scanning |
| Cycle Time                        | ≤10s/pcs            |
| Welding Power                     | 100w~1000w          |
| Accuracy                          | ≤±0.02mm            |
| Vision System                     | Optional            |
| Exhausting System                 | ✓                   |
| Shielding Gas                     | 1                   |
| Adjustable Clamping Force Control | 1                   |
| Technical Availability            | ≥98%                |
| Welding Inspection                | Optional            |
| After Welding Deformation         | ≤2mm                |